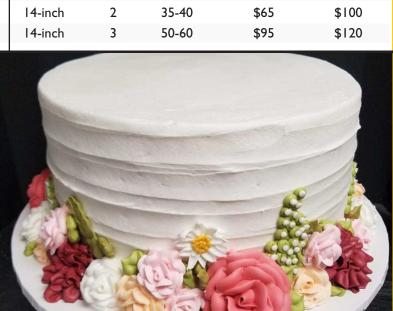

## Round Cakes

| Size    | Layers | Servings | Buttercream | Specialty |
|---------|--------|----------|-------------|-----------|
| 6-inch  | 2      | 4-6      | \$22        | \$35      |
| 8-inch  | 2      | 8-10     | \$35        | \$45      |
| 8-inch  | 3      | 18-20    | \$45        | \$55      |
| 10-inch | 2      | 18-20    | \$45        | \$55      |
| 10-inch | 3      | 25-30    | \$55        | \$65      |
| 12-inch | 2      | 25-30    | \$55        | \$65      |
| 12-inch | 3      | 35-40    | \$65        | \$90      |
| 14-inch | 2      | 35-40    | \$65        | \$100     |
| 14-inch | 3      | 50-60    | \$95        | \$120     |